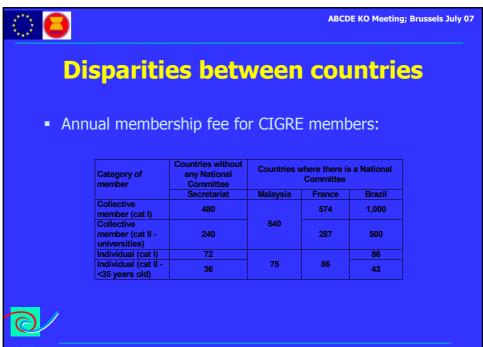

# **Membership fees**

- By definition, for any association, this is the basic source of funds.
- How to be fair and to take into account the difference and disparities?
  - the purchasing power,
  - the market difference,
  - capacity to pay,
  - the nature of the members,
  - the involvement the members.

### **Other criteria**

- It can be also a complex formula including the criteria of member status, the member strength, its energy sales, the country position, subjective political criteria (region).
- Associations dealing with the oil sector and with major oil companies an easily ask for membership fees amounting to 100,000 Euro per year without any problems.
- Other associations are proposing 50% discount this year for all new comers...